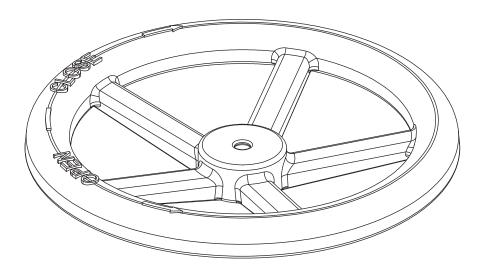

## Use:

For Resilient seated gate valves - sizes 1 1/2" through 30"

## **Standard Materials:**

Handwheel Cast Iron ASTM A126 class B

Coating Electrostatically applied fusion-

bonded epoxy-resin

Meets or exceeds AWWA C550

Bolt ASTM A164 zinc coated steel

|           |         |        | Weight |
|-----------|---------|--------|--------|
| Ref. Nos. | Size    | D      | (lbs.) |
| 08-040-02 | 1½"     | 4.72"  | 2.0    |
| 08-050-01 | 2"      | 7.10"  | 2.0    |
| 08-080-05 | 2 ½"    | 8.86"  | 6.6    |
| 08-080-05 | 3"      | 8.86"  | 6.6    |
| 08-100-01 | 4"      | 11.02" | 7.7    |
| 08-150-05 | 6"      | 12.60" | 9.3    |
| 08-200-00 | 8"      | 14.17" | 13.2   |
| 08-250-02 | 10"-12" | 19.69" | 24.3   |
| 08-400-01 | 14"-30" | 25.14" | 37.2   |